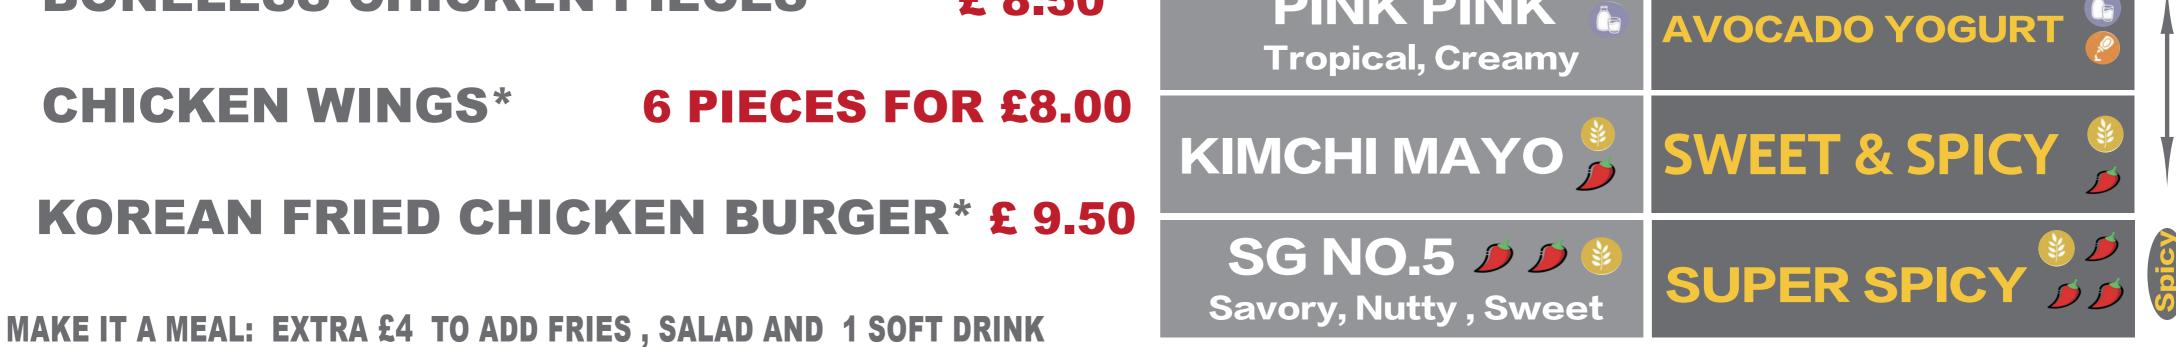

### **STILL/SPARKLING WATER**

**ALL HOMEMADE SAUCE £1.50 FOR EXTRA PORTION** 

**KOREAN FRIED CHICKEN** 

**PINK PINK** 

£ 8.50

🛞 : SESAME 💽 : EGG 🌶 : SPICE LEVEL 🥝 : MUSTARD 💕 : GLUTEN 🕞 : MILK 🐼 : SOYA 🛛 \* : MAY CONTAIN BONES