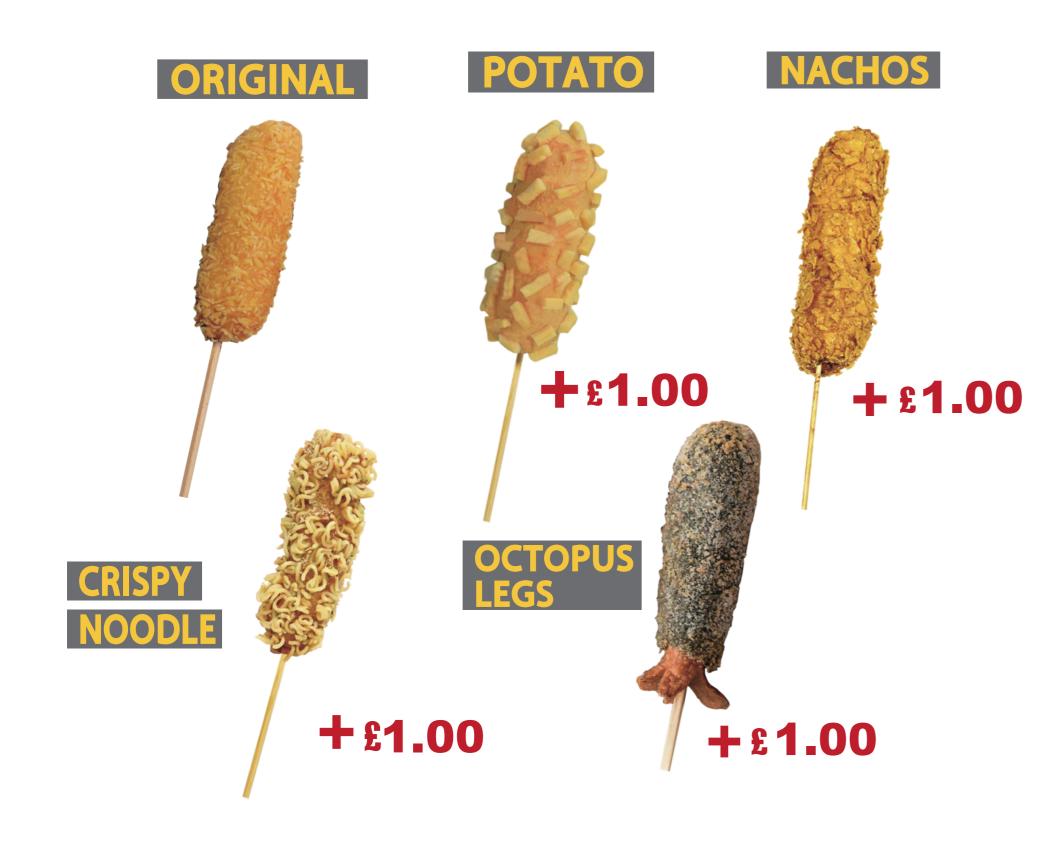

# **CHOOSE YOUR COATING**





## **CHICKEN OR VEGETABLE MANDU**



**KOREAN SWEET &** SOUR PORK WITH RICE

ALL PICTURES FOR REFERENCE ONLY

## DRINKS

### **KOREAN SOFT DRINKS GRAPE JUICE PEAR JUICE** £4.00 **MANGO SODA** WATERMELON SODA **MILKIS**

### SOFT DRINKS

COKE **DIET COKE LEMONADE FANTA** 



### **STILL/SPARKLING WATER**



**ALL HOMEMADE SAUCE £1.50 FOR EXTRA PORTION** 





**KOREAN FRIED CHICKEN** 

**PINK PINK** 



£ 8.50

🛞 : SESAME 💽 : EGG 🌶 : SPICE LEVEL 🥝 : MUSTARD 💕 : GLUTEN 🕞 : MILK 🐼 : SOYA 🛛 \* : MAY CONTAIN BONES

**ALLERGEN INFORMATION : All our food contains gluten. Our normal kitchen operations may involve** shared cooking and preparation areas. Due to these Circumstances, we are unable to guarantee that any menu items can be completely free of allergens