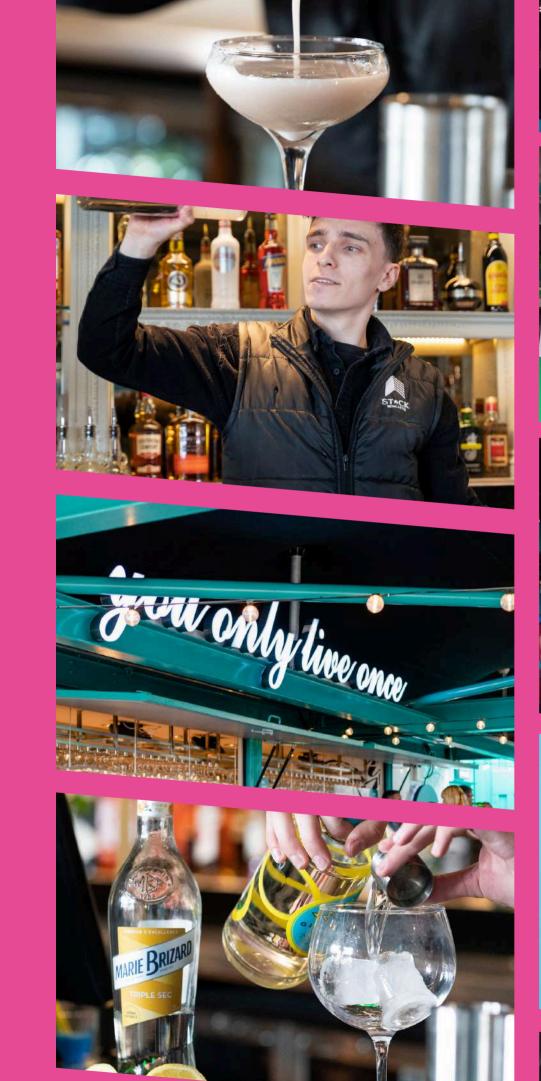

## BARS

STACK SEABURN has 5 bars surrounding the outdoor plaza area across two floors including:

YOLO COCKTAIL & WINE BAR MALIBU BAR HEINEKEN BAR CAPTAIN MORGAN BAR BARLEY & ME

All serving well known premium drink brands.

## OVERVIEW

HEINEKEN BAR MAILIBU BAR YOLO - COCKTAIL/WINE CAPTAIN MORGAN BAR BARLEY & ME BAR

> YOLO COFFEE & KITCHEN ARCH BROW BAR LAINGS BARBER SHOP

> > **x5**

BARS

HOLY DUCK CHAPOS TACOS ACROPOLIS ZZA PIZZERIA LEV'S BAO DOWN BRACK BURGER DOWNEY'S FISH & CHIPS