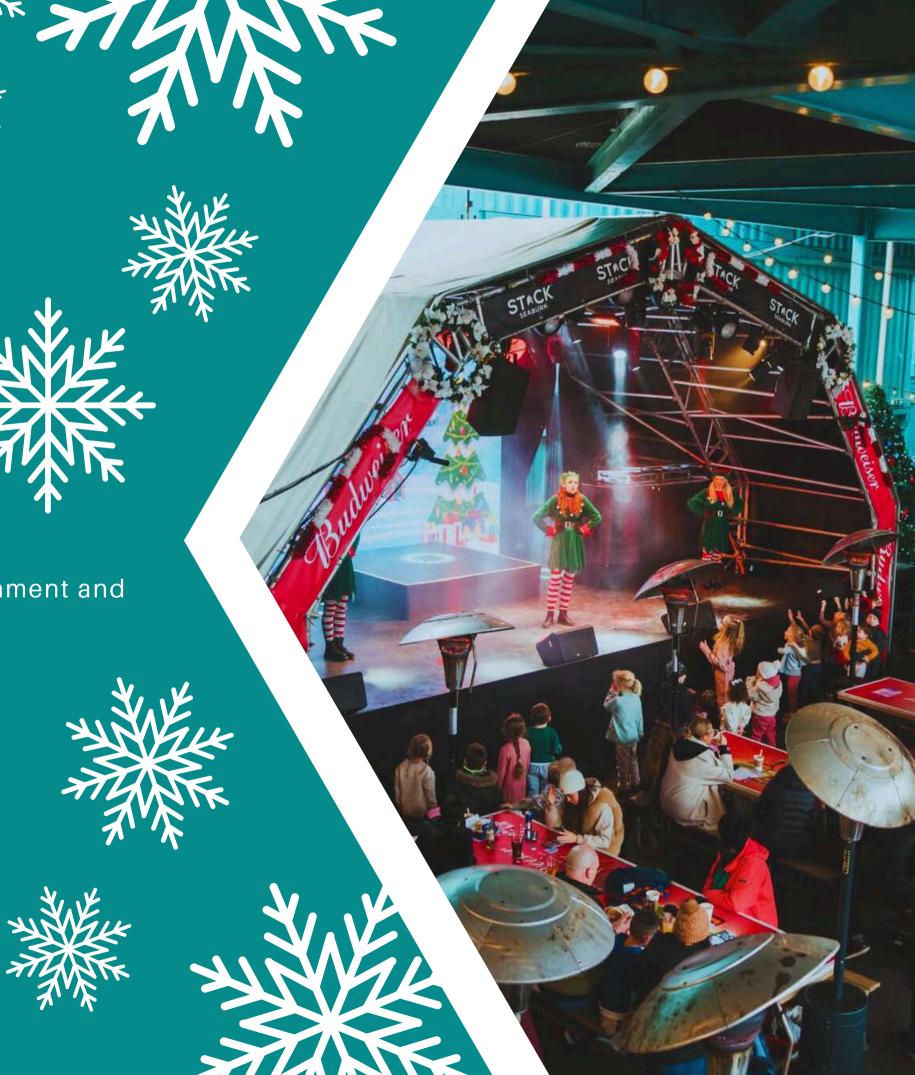

### **CHRISTMAS PARTY NIGHTS STACK SEABURN** 2024

£21.95pp Minimum booking of 8ppl

**Ticket includes:** x1 drinks voucher / x1 food voucher / entertainment and your bench for the evening!

#### Available dates:

**CHRISTNA** 

- FRI 22ND NOV | SAT 23RD NOV
- FRI 29TH NOV | SAT 30TH NOV
- FRI 6TH DEC | SAT 7TH DEC
- FRI 13TH DEC | SAT 14TH DEC | SUN 15TH DEC
- FRI 20TH SAT 21ST DEC | SUN 22ND DEC