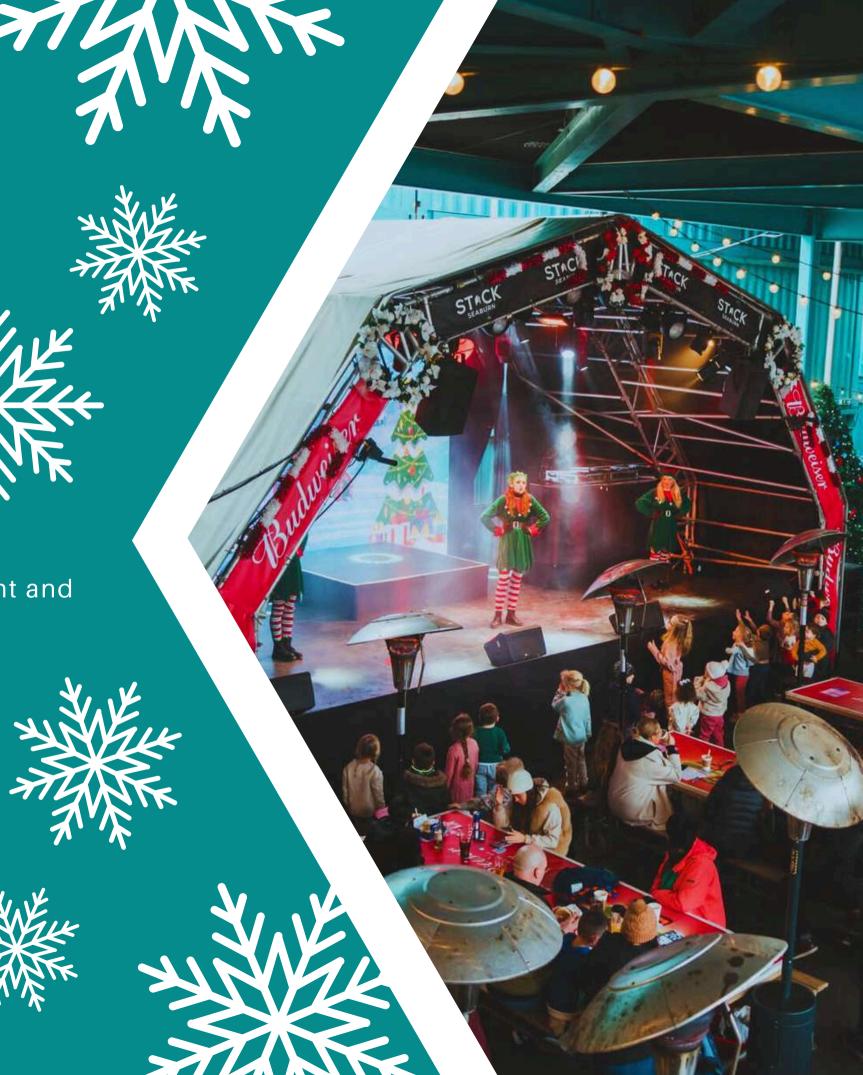

### **CHRISTMAS PARTY NIGHTS STACK SEABURN** 2024

£21.95pp Minimum booking of 8ppl

**Ticket includes:** x1 drinks voucher / x1 food voucher / entertainment and your bench for the evening!

#### Available dates:

**CHRISTNA** 

- FRI 22ND NOV | SAT 23RD NOV
- FRI 29TH NOV | SAT 30TH NOV
- FRI 6TH DEC | SAT 7TH DEC
- FRI 13TH DEC | SAT 14TH DEC | SUN 15TH DEC
- FRI 20TH SAT 21ST DEC | SUN 22ND DEC