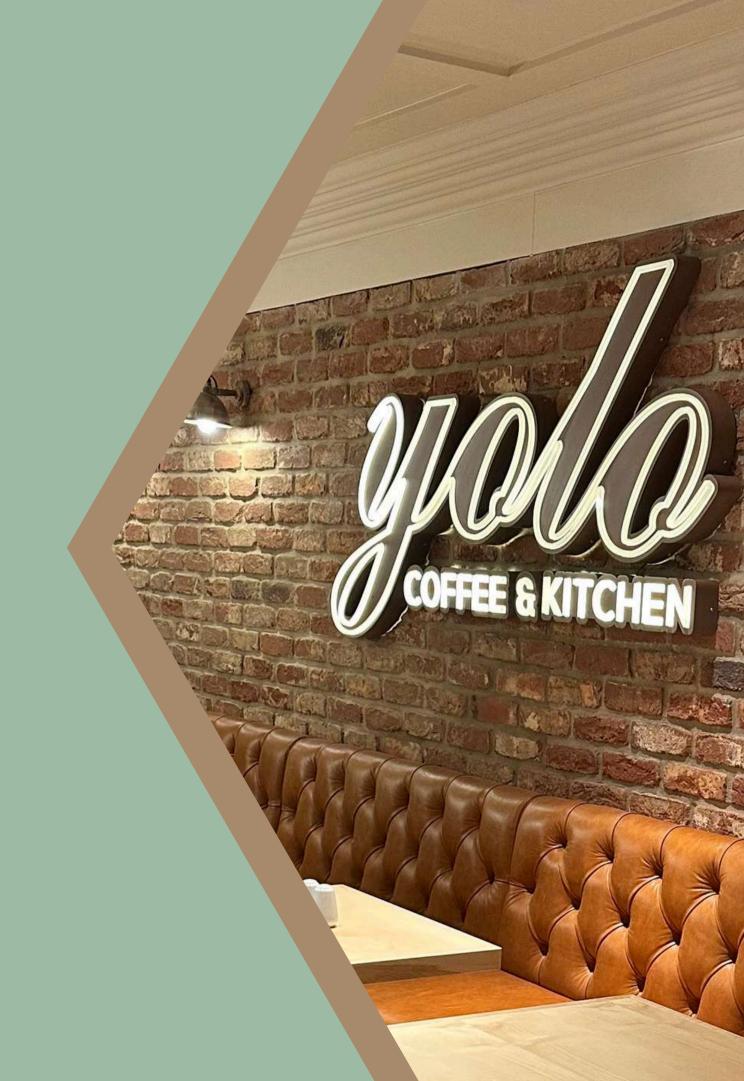

## BARS

STACK SEABURN has 5 bars surrounding the outdoor plaza area across two floors including:

YOLO COCKTAIL & WINE BAR MALIBU BAR HEINEKEN BAR CAPTAIN MORGAN BAR BARLEY & ME

All serving well known premium drink brands.

## OVERVIEW

HEINEKEN BAR MAILIBU BAR YOLO - COCKTAIL/WINE CAPTAIN MORGAN BAR BARLEY & ME BAR

> YOLO COFFEE & KITCHEN ARCH BROW BAR LAINGS BARBER SHOP

> > **x5**

BARS

HOLY DUCK CHAPOS TACOS ACROPOLIS ZZA PIZZERIA LEV'S BAO DOWN BRACK BURGER DOWNEY'S FISH & CHIPS

# **KITCHEN** 0 **VOLO**