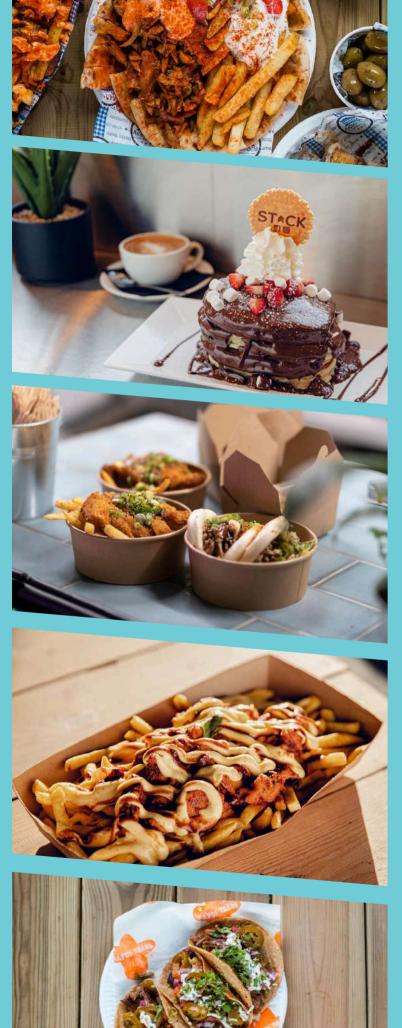

## LOCAL STREET FOOD TRADERS

A modern take on the food market, offering a wide selection of street food from across the globe.

The plaza is surrounded by local independent street food traders offering a wide variety of food from across the world including Mexican, Asian, Greek, Italian and Indian along with your classic offerings of burger and fish & chips, this ensures your guests have plenty of choice when it comes to food options.

 Food vouchers must be included in the package to ensure our independent street food traders benefit from the private event as the venue would be closed to their

Guests will also be able to pay cash to purchase more food