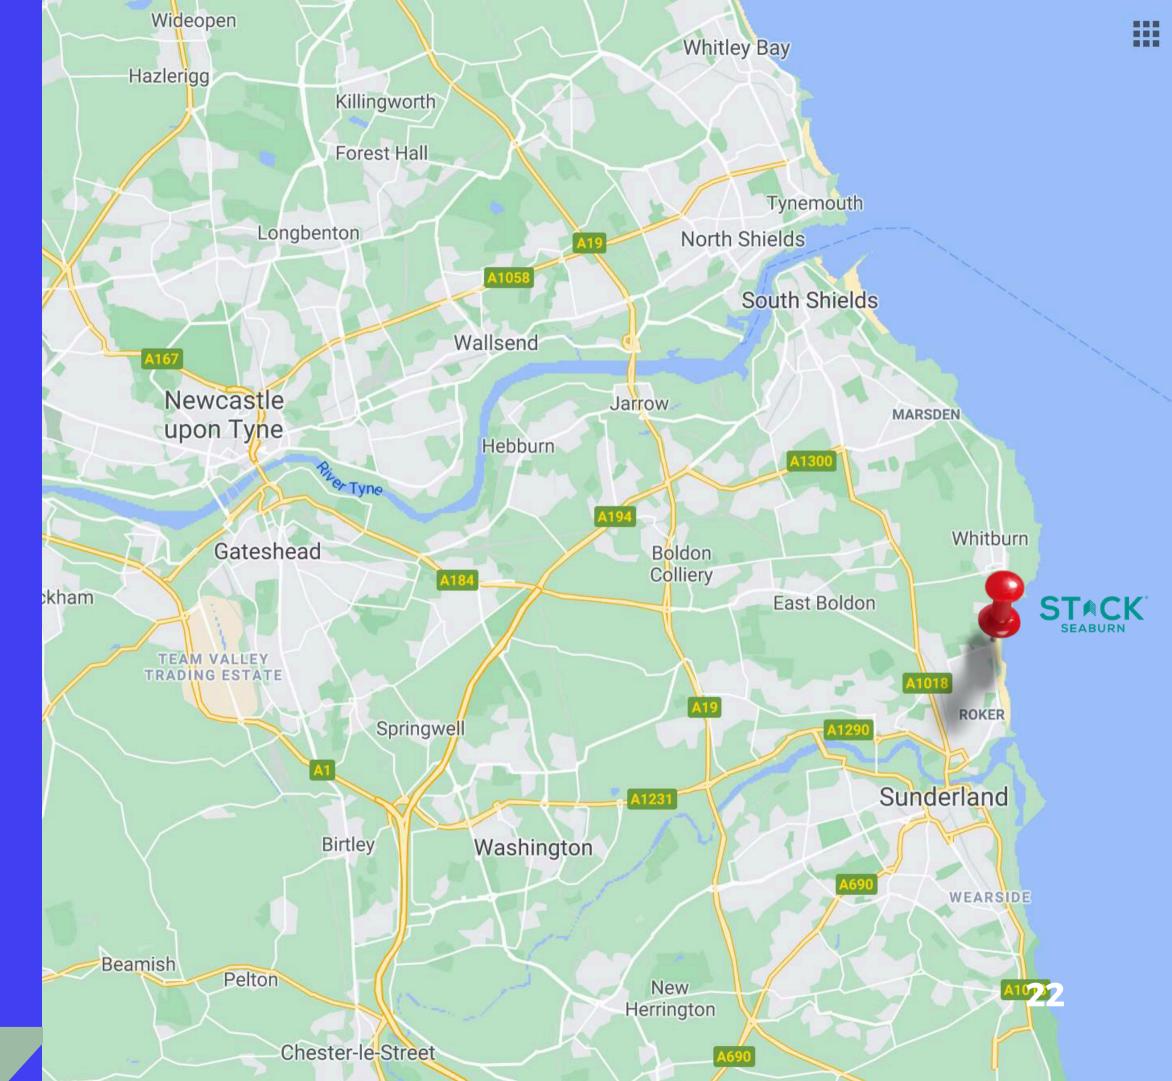

## ACCESS -LOCATION

#### **Sunderland City Centre**

3.5 miles10 min by car

#### Newcastle Upon Tyne

12.8 miles30 -40 min by car

#### **South Shields**

6.2 miles 15 - 20 min by car

#### **Newcastle International Airport**

18.4 miles 35 - 40 min by car