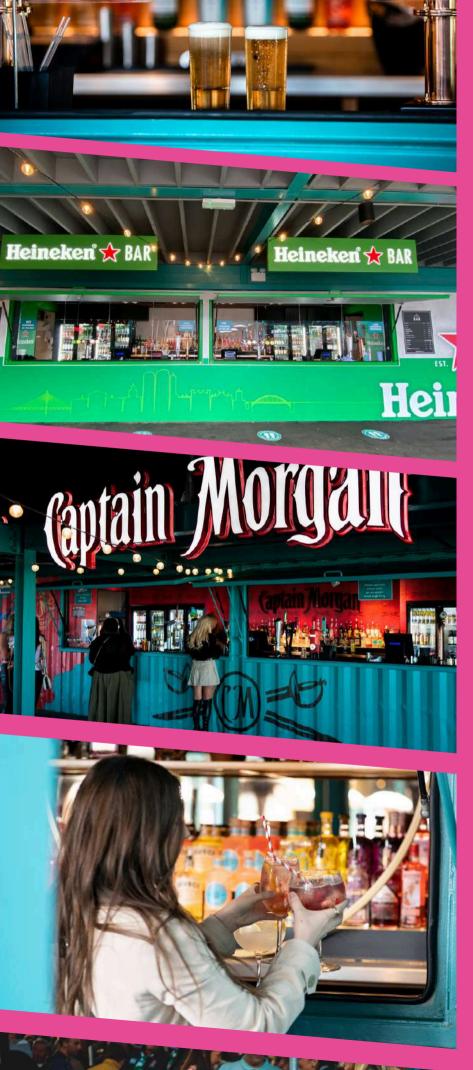

## BARS

STACK SEABURN has 5 bars surrounding the outdoor plaza area across two floors including:

YOLO COCKTAIL & WINE BAR MALIBU BAR HEINEKEN BAR CAPTAIN MORGAN BAR BARLEY & ME

All serving well known premium drink brands.

## OVERVIEW

HEINEKEN BAR MAILIBU BAR YOLO - COCKTAIL/WINE CAPTAIN MORGAN BAR BARLEY & ME BAR

> YOLO COFFEE & KITCHEN ARCH BROW BAR LAINGS BARBER SHOP

> > **x5**

BARS

HOLY DUCK CHAPOS TACOS ACROPOLIS ZZA PIZZERIA LEV'S BAO DOWN BRACK BURGER DOWNEY'S FISH & CHIPS