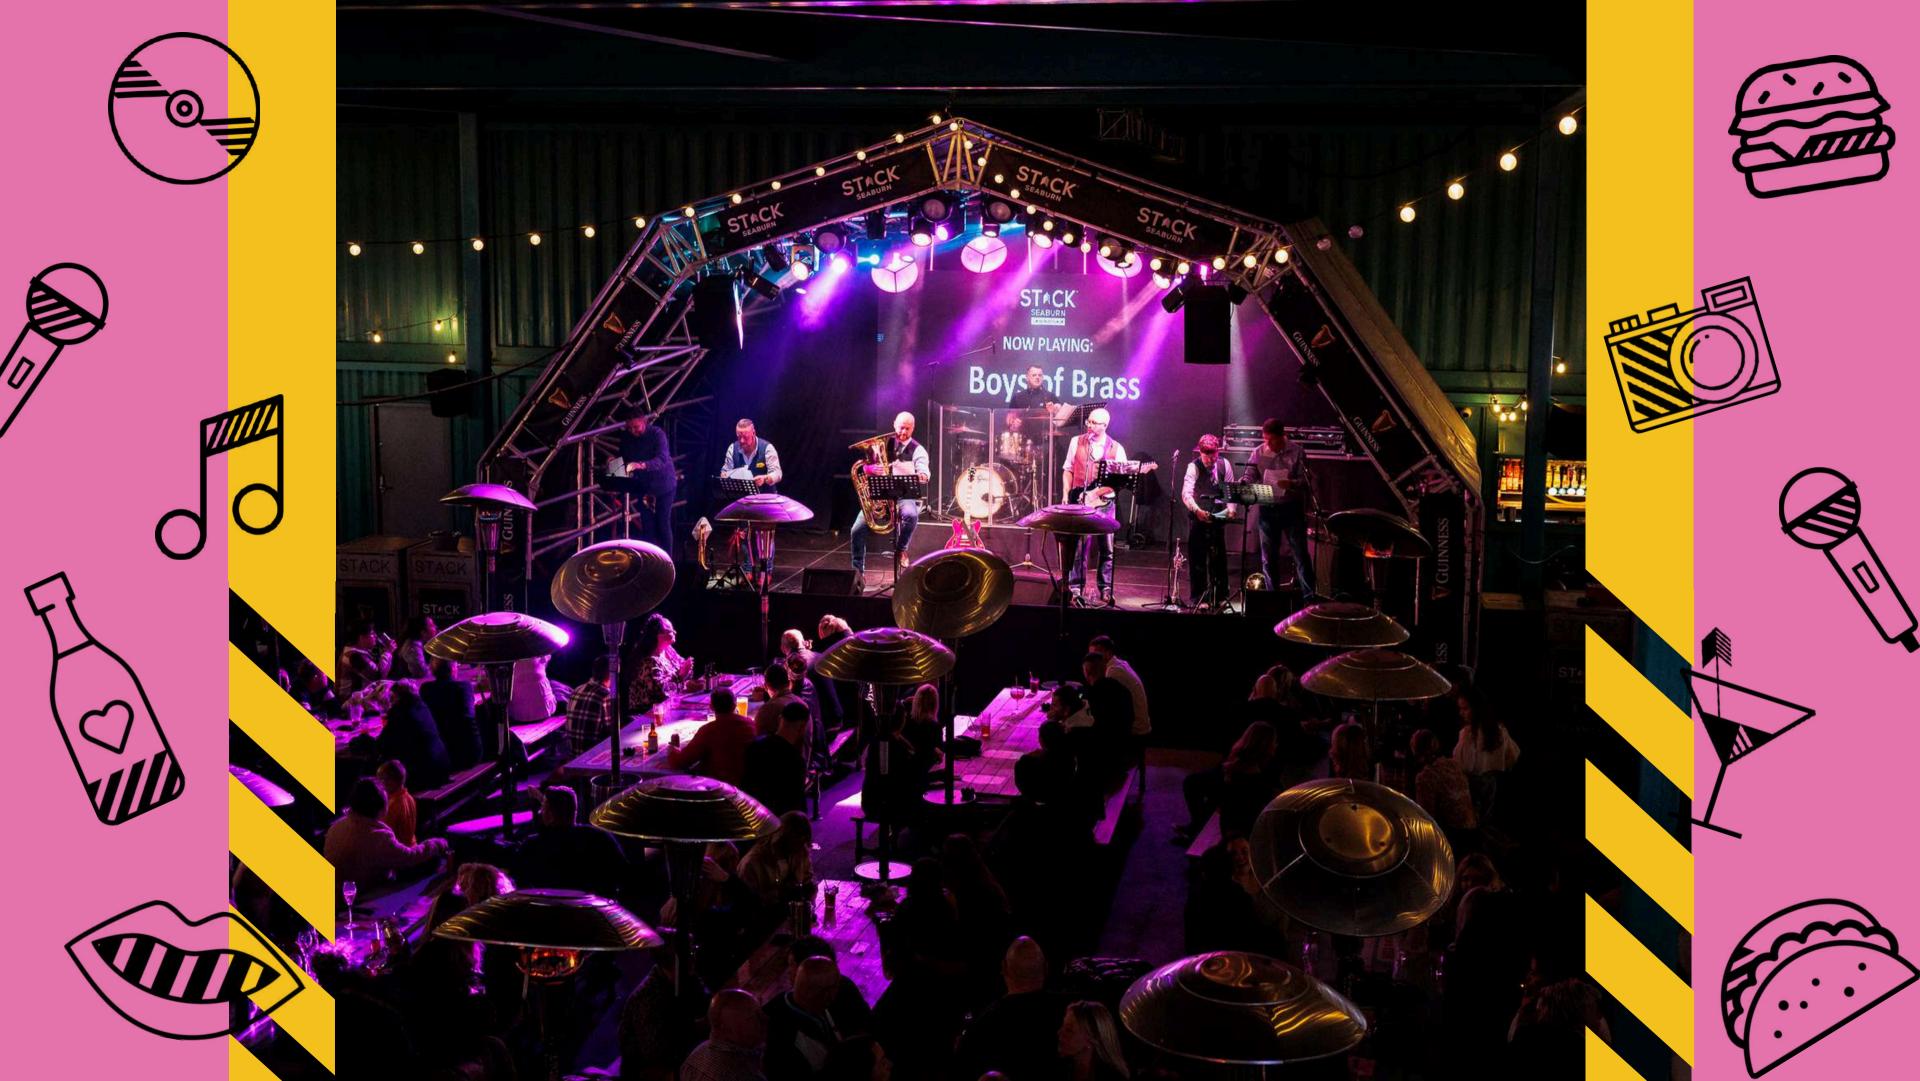

# EVENTS

You can experience a diverse range of entertainment options at STACK Seaburn - catering to audiences of all ages and interests. From captivating games of bingo to energetic live bands and exhilarating mass sing-alongs, there's something for everyone!

#### **KROUD KARAOKE**

**JACKPOT BINGO** 

**TICKETED EVENTS** 

## FACILITIES

LARGE STAGE LIGHTING RIG SOUND SYSTEM BIG SCREEN CAR PARK TOILETS