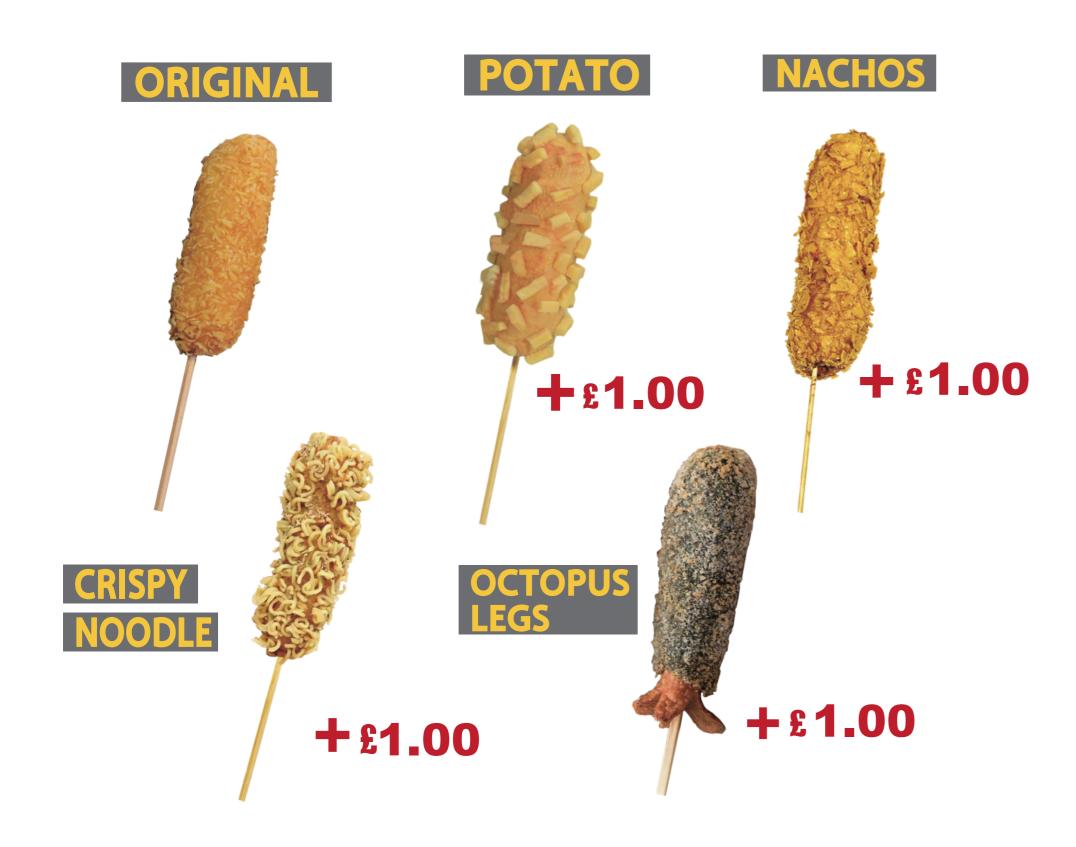

## KOREAN CORN DOG



## **CHOOSE YOUR CORN DOG**



#### **CHOOSE YOUR COATING**



# KOREAN FRIED CHICKEN



**BONELESS CHICKEN PIECES\*** £ 7.00

**CHICKEN WINGS\*** 6 PIECES FOR £6.5

KOREAN FRIED CHICKEN BURGER\* £ 8.5

MAKE IT A MEAL: EXTRA £3 TO ADD FRIES, SALAD AND 1 SOFT DRINK

## KOREAN SPECIAL



### **POTATO STORM**



**CHICKEN OR VEGETABLE MANDU** 







£ 11.50

**KOREAN SWEET &** SOUR PORK WITH RICE

**ALL PICTURES FOR REFERENCE ONLY** 

#### **DRINKS**

KOREAN SOFT DRINKS

**GRAPE JUICE PEAR JUICE** 

£ 3.00

**MANGO SODA WATERMELON SODA** 

**MILKIS** 

SOFT DRINKS

COKE

£ 2.00 **DIET COKE** 

**LEMONADE** 

**FANTA** 

STILL/SPARKLING WATER

# SAUCES

**ALL HOMEMADE SAUCE £1 FOR EXTRA PORTION** 



😥 : SESAME 👩 : EGG 🌶 : SPICE LEVEL 🥝 : MUSTARD 🝪 : GLUTEN 🕞 : MILK 🐼 : SOYA \* : MAY CONTAIN BONES