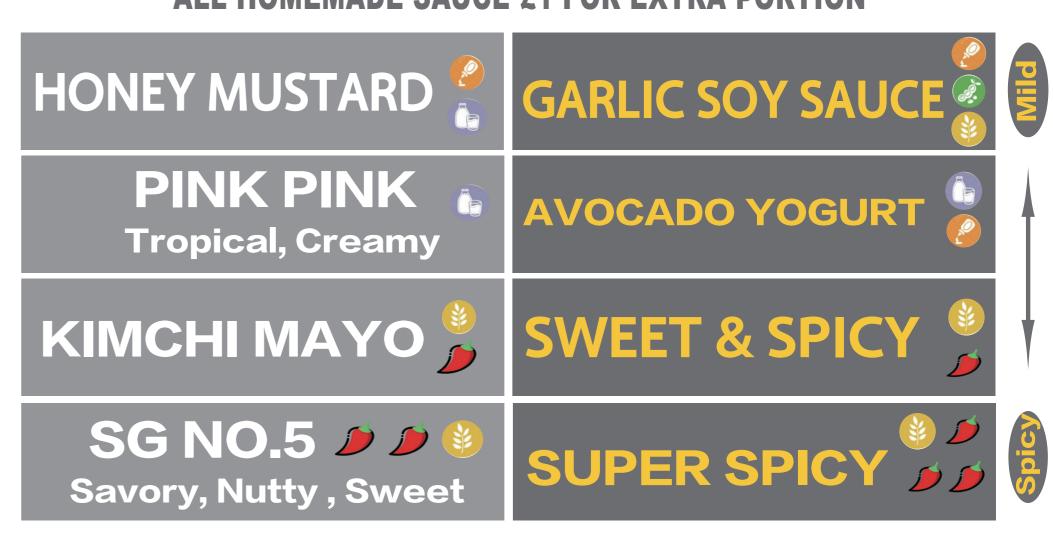

# SAUCES

**ALL HOMEMADE SAUCE £1 FOR EXTRA PORTION** 

😥 : SESAME 👩 : EGG 🌶 : SPICE LEVEL 🥝 : MUSTARD 🝪 : GLUTEN 🕞 : MILK 🐼 : SOYA \* : MAY CONTAIN BONES