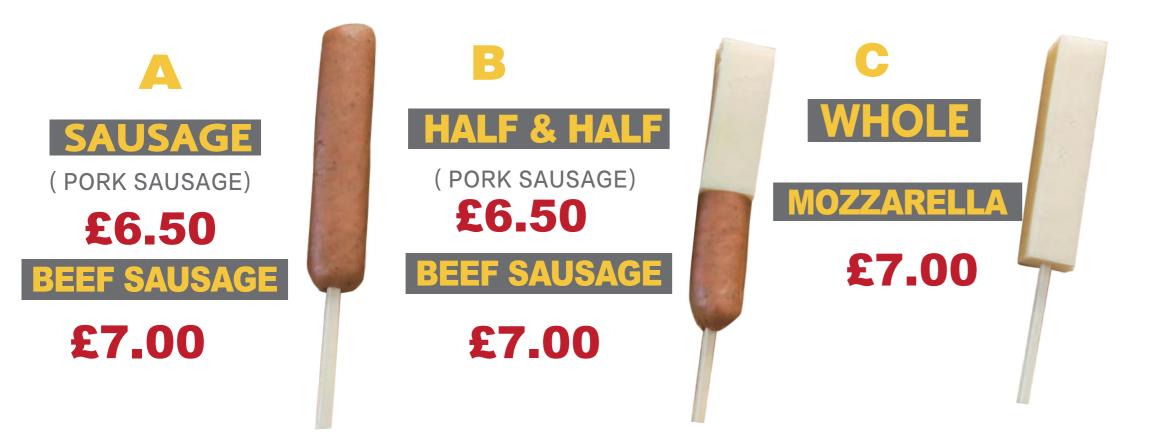

## KOREAN CORN DOG



## **CHOOSE YOUR CORN DOG**



#### **CHOOSE YOUR COATING**



# KOREAN FRIED CHICKEN



**BONELESS CHICKEN PIECES\*** £ 7.00

**CHICKEN WINGS\*** 6 PIECES FOR £6.5

KOREAN FRIED CHICKEN BURGER\* £ 8.5

MAKE IT A MEAL: EXTRA £3 TO ADD FRIES, SALAD AND 1 SOFT DRINK

## KOREAN SPECIAL



### **POTATO STORM**



**CHICKEN OR VEGETABLE MANDU** 







£ 11.50

**KOREAN SWEET &** SOUR PORK WITH RICE

**ALL PICTURES FOR REFERENCE ONLY** 

#### **DRINKS**

KOREAN SOFT DRINKS

**GRAPE JUICE PEAR JUICE** 

£ 3.00

**MANGO SODA WATERMELON SODA** 

**MILKIS** 

SOFT DRINKS

COKE

£ 2.00 **DIET COKE** 

**LEMONADE** 

**FANTA** 

STILL/SPARKLING WATER

# SAUCES

**ALL HOMEMADE SAUCE £1 FOR EXTRA PORTION** 



😥 : SESAME 👩 : EGG 🌶 : SPICE LEVEL 🥝 : MUSTARD 🝪 : GLUTEN 🕞 : MILK 🐼 : SOYA \* : MAY CONTAIN BONES